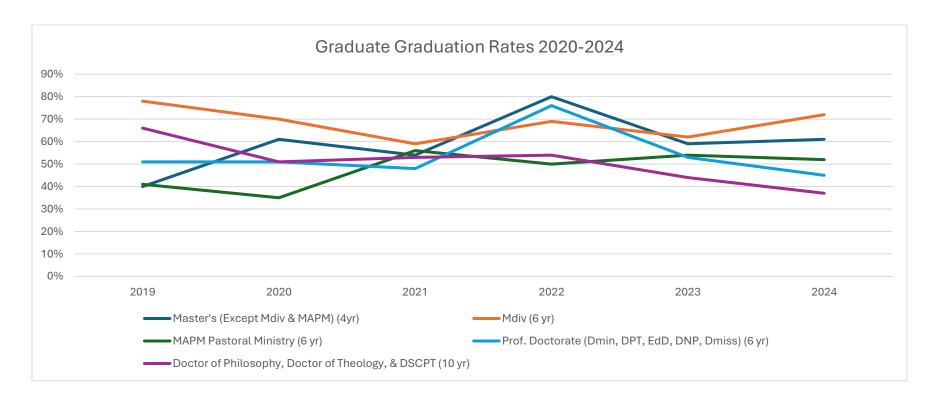

## Graduate Graduation Rates 2020-2024

| <b>Graduate Graduation Rates</b>                          | Goal | 2020 | 2021 | 2022 | 2023 | 2024 |
|-----------------------------------------------------------|------|------|------|------|------|------|
| Master's (Except Mdiv & MAPM) (4yr)                       | 80%  | 61%  | 54%  | 80%  | 59%  | 61%  |
| Mdiv (6 yr)                                               | 65%  | 70%  | 59%  | 69%  | 62%  | 72%  |
| MAPM Pastoral Ministry (6 yr)                             | 65%  | 35%  | 56%  | 50%  | 54%  | 52%  |
| Prof. Doctorate (Dmin, DPT, EdD, DNP, Dmiss) (6 yr)       | 65%  | 51%  | 48%  | 76%  | 53%  | 45%  |
| Doctor of Philosophy, Doctor of Theology, & DSCPT (10 yr) | 45%  | 51%  | 53%  | 54%  | 44%  | 37%  |