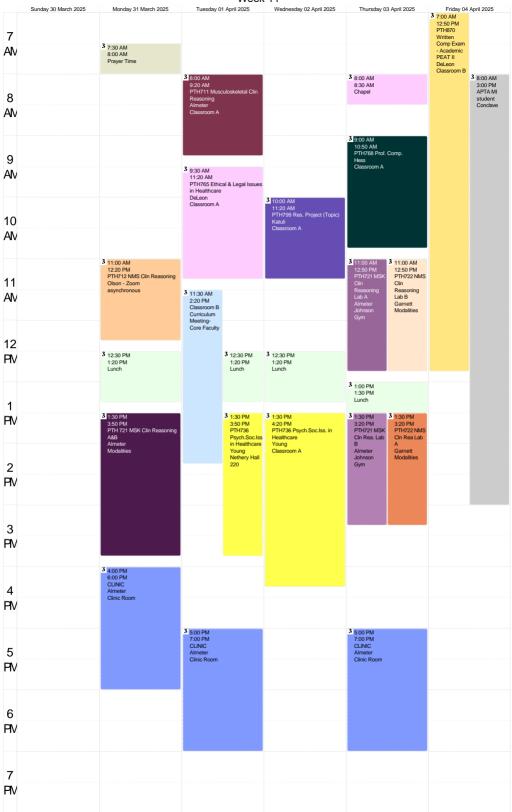

|           | Week 7   Sunday 02 March 2025 Monday 03 March 2025 Tuesday 04 March 2025 Wednesday 05 March 2025 Thursday 06 March 2025 Friday 07 March 2025 |                                                                  |                                                                         |                                |                                                                                   |                                                                                                                                        |                                                                                        |  |  |  |
|-----------|----------------------------------------------------------------------------------------------------------------------------------------------|------------------------------------------------------------------|-------------------------------------------------------------------------|--------------------------------|-----------------------------------------------------------------------------------|----------------------------------------------------------------------------------------------------------------------------------------|----------------------------------------------------------------------------------------|--|--|--|
|           | Sunday 02 March 2025                                                                                                                         | Monday U3 March                                                  | 1 2025 Tuesday                                                          | 04 March 2025                  | Wednesday 05 March 2025                                                           | Thursday 06 March 2025                                                                                                                 | Friday 07 March 2025                                                                   |  |  |  |
| 7         |                                                                                                                                              |                                                                  |                                                                         |                                |                                                                                   |                                                                                                                                        |                                                                                        |  |  |  |
| AN        |                                                                                                                                              | 3 7:30 AM<br>8:00 AM<br>Prayer Time                              |                                                                         |                                |                                                                                   |                                                                                                                                        |                                                                                        |  |  |  |
| 8<br>AN   | 8:00 AM<br>5:00 PM<br>PTH841 COMT 2<br>Coolman<br>Ortho Lab                                                                                  | 3 8:00 AM<br>5:00 PM<br>PTH841<br>COMT 2<br>Coolman<br>Ortho Lab | 3 8:00 AM<br>9:20 AM<br>PTH711 M<br>Reasoning<br>Aimeter<br>Classroom   | usculoskeletal Clin<br>A       | 3 8:00 AM<br>9:20 AM<br>PTH712 NMS Clin Reasoning<br>Olson - Zoom<br>asynchronous | 3 8:00 AM<br>8:30 AM<br>Chapel                                                                                                         |                                                                                        |  |  |  |
| 9<br>Alv  |                                                                                                                                              |                                                                  | <b>3</b> 9:30 AM<br>10:20 AM                                            |                                |                                                                                   | 3 9:00 AM<br>10:20 AM<br>PTH768 Prof. Comp.<br>Hess<br>Classroom A                                                                     | 3 9:00 AM<br>12:50 PM<br>Classrooms A, B, C and D (all)<br>Research Oral Presentations |  |  |  |
| 10        |                                                                                                                                              |                                                                  | PTH799 R<br>Katuli<br>Classroom                                         | es. Project (Topic)<br>A       | 3 10:00 AM<br>12:30 PM<br>PTH722 NMS Clin Reasoing<br>A&B                         |                                                                                                                                        |                                                                                        |  |  |  |
| AN        |                                                                                                                                              |                                                                  | 3 10:30 AM<br>11:20 AM<br>PTH765 E<br>in Healthc<br>DeLeon<br>Classroom |                                | Karim<br>Neuro Lab                                                                | 3 10:30 AM 3 10:30 AM   12:20 PM 12:20 PM 12:20 PM   PTH721 MSK PTH722 NMS Cln Rea Lab   Cln Rea. Lab Cln Rea Lab A   A Ameter Olson - |                                                                                        |  |  |  |
| 11<br>AN∿ |                                                                                                                                              |                                                                  | 3 11:30 AM<br>1:20 PM<br>Classroom<br>Curriculum<br>Meeting-            |                                |                                                                                   | Ortho Lab Zoom Modalities                                                                                                              |                                                                                        |  |  |  |
| 12<br>PIV |                                                                                                                                              |                                                                  | Core Facu                                                               | 3 12:00 PM<br>1:20 PM<br>Lunch | 3 12:30 PM<br>1:20 PM<br>Lunch                                                    | 3 12:30 PM<br>1:00 PM<br>Lunch                                                                                                         |                                                                                        |  |  |  |
| 1<br>PIV  |                                                                                                                                              | 3:5<br>PT<br>MS<br>Re<br>A&                                      | SK Clin Healthcare<br>pasoning Young<br>B Nethery H                     |                                | 3 1:30 PM<br>4:00 PM<br>PTH722 NMS Clin Reasoing<br>A&B<br>Karim<br>Neuro Lab     | 3 (1:00 PM<br>2:50 PM<br>PTH-721 MSK<br>Cin<br>Reasoning<br>Almeter<br>Ortho Lab                                                       |                                                                                        |  |  |  |
| 2<br>PTV  |                                                                                                                                              | Air<br>Mc                                                        | meter<br>odalities                                                      |                                |                                                                                   |                                                                                                                                        |                                                                                        |  |  |  |
| 3<br>FIV  |                                                                                                                                              |                                                                  | 3 3:30 PM<br>5:30 PM<br>CLINIC<br>Almeter<br>Clinic Room                |                                |                                                                                   | 3 3:00 PM<br>4:50 PM<br>PTH765 Ethical & Legal Issues<br>in Healthcare<br>DeLeon<br>Classroom B                                        |                                                                                        |  |  |  |
| 4<br>PIV  |                                                                                                                                              | 6:0<br>CL<br>Air                                                 | 30 PM<br>30 PM<br>JNIC<br>meter<br>inic Room                            |                                |                                                                                   |                                                                                                                                        |                                                                                        |  |  |  |
| 5<br>PIV  |                                                                                                                                              |                                                                  |                                                                         |                                |                                                                                   | 3 5:00 PM<br>6:00 PM<br>CLINIC<br>Almeter<br>Clinic Room                                                                               |                                                                                        |  |  |  |
| 6<br>PīV  |                                                                                                                                              |                                                                  |                                                                         |                                |                                                                                   |                                                                                                                                        |                                                                                        |  |  |  |
| 7<br>PIV  |                                                                                                                                              |                                                                  |                                                                         |                                |                                                                                   |                                                                                                                                        |                                                                                        |  |  |  |