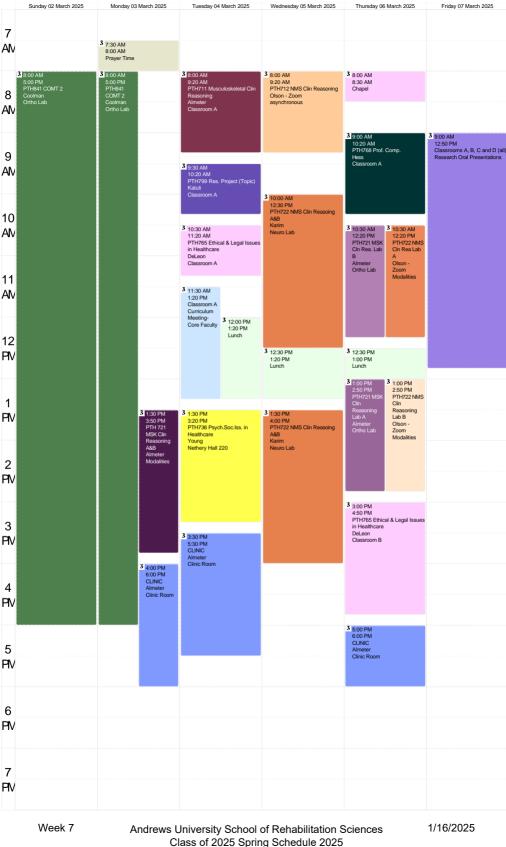

5

6

Class of 2025 Spring Schedule 2025

Week 8

|                 |                      |                                                              | Wee                                                           | k 9                                                             |                                                                                      |                                                                                |
|-----------------|----------------------|--------------------------------------------------------------|---------------------------------------------------------------|-----------------------------------------------------------------|--------------------------------------------------------------------------------------|--------------------------------------------------------------------------------|
| 7<br>AN         | Sunday 16 March 2025 | Monday 17 March 2025<br>3 7:00 AM<br>5:00 PM<br>Spring Break | Tuesday 18 March 2025<br>3 7:00 AM<br>5:00 PM<br>Spring Break | Wednesday 19 March 2025<br>3 7:00 AM<br>5:00 PM<br>Spring Break | Thursday 20 March<br>3 7:00 AM 3 7:00<br>8:50 AM 5:00<br>Lakeland PT Spri<br>Meeting | 2025 Friday 21 March 2025<br>) AM 3 7:00 AM<br>500 PM South PM<br>Spring Break |
| 8<br>AN         |                      |                                                              |                                                               |                                                                 |                                                                                      |                                                                                |
| 9<br>AN         |                      |                                                              |                                                               |                                                                 |                                                                                      |                                                                                |
| 10<br>AN        |                      |                                                              |                                                               |                                                                 |                                                                                      |                                                                                |
| 11<br>AV        |                      |                                                              |                                                               |                                                                 |                                                                                      |                                                                                |
| 12<br>PV        |                      |                                                              |                                                               |                                                                 |                                                                                      |                                                                                |
| PIV             |                      |                                                              |                                                               |                                                                 |                                                                                      |                                                                                |
| PIV<br>3        |                      |                                                              |                                                               |                                                                 |                                                                                      |                                                                                |
| PIV<br>4<br>PIV |                      |                                                              |                                                               |                                                                 |                                                                                      |                                                                                |
| 5<br>PIV        |                      |                                                              |                                                               |                                                                 |                                                                                      |                                                                                |
| 6<br>PIV        |                      |                                                              |                                                               |                                                                 |                                                                                      |                                                                                |
| 7<br>PW         |                      |                                                              |                                                               |                                                                 |                                                                                      |                                                                                |
|                 | Week 9               | Andrews U                                                    | Jniversity School of ass of 2025 Sprin                        | of Rehabilitation S<br>ng Schedule 2025                         | Sciences                                                                             | 1/16/2025                                                                      |

|                      |                                                                        |                                                                | Week                           |                                                                                |                                                              |                                                         |                                                                               |  |
|----------------------|------------------------------------------------------------------------|----------------------------------------------------------------|--------------------------------|--------------------------------------------------------------------------------|--------------------------------------------------------------|---------------------------------------------------------|-------------------------------------------------------------------------------|--|
| Sunday 23 March 2025 | Monday 24 March 2025                                                   | Tuesday 25                                                     | March 2025                     | Wednesday 26 March 2025                                                        | Thursday 27                                                  | March 2025                                              | Friday 28 March 2025                                                          |  |
|                      | 3 7:30 AM<br>8:00 AM<br>Prayer Time                                    |                                                                |                                |                                                                                |                                                              |                                                         |                                                                               |  |
|                      | 3 8:00 AM<br>8:50 AM<br>PTH765 Ethical & Legal Issues<br>in Healthcare | Reasoning                                                      | uloskeletal Clin               |                                                                                | 3 8:00 AM<br>8:30 AM<br>Chapel                               |                                                         |                                                                               |  |
|                      | DeLeon<br>Classroom A                                                  | Almeter Classroom A                                            |                                |                                                                                |                                                              |                                                         |                                                                               |  |
|                      |                                                                        |                                                                |                                |                                                                                | 3 9:00 AM<br>10:50 AM<br>PTH768 Prof.<br>Hess<br>Classroom A | Comp.                                                   | 3 9:00 AM<br>11:30 AM<br>Classrooms A, B, C and E<br>Research Poster Presenta |  |
|                      |                                                                        | 9:30 AM<br>11:20 AM<br>PTH765 Ethic<br>in Healthcare<br>DeLeon | al & Legal Issues              |                                                                                | Glassicotti A                                                |                                                         |                                                                               |  |
|                      |                                                                        | Classroom A                                                    |                                | 3 10:00 AM<br>11:20 AM<br>PTH799 Res. Project (Topic)<br>Katuli<br>Classroom A |                                                              |                                                         |                                                                               |  |
|                      | 3 11:00 AM<br>12:20 PM<br>PTH712 NMS Clin Reasoning<br>Olson - Zoom    |                                                                |                                |                                                                                | 3 11:00 AM<br>12:50 PM<br>PTH721 MSK<br>Cln Rea. Lab         | 3 11:00 AM<br>12:50 PM<br>PTH722 NMS<br>Cln Rea Lab     |                                                                               |  |
|                      | asynchronous                                                           | 3 11:30 AM<br>12:20 PM<br>Classroom A<br>Blocked               |                                |                                                                                | B<br>Almeter<br>Johnson<br>Gym                               | A<br>Olson -<br>Zoom<br>Modalities                      |                                                                               |  |
|                      |                                                                        |                                                                | _                              |                                                                                |                                                              |                                                         |                                                                               |  |
|                      | 3 12:30 PM<br>1:20 PM<br>Lunch                                         | 3 12:30 PM<br>1:20 PM<br>Classroom A<br>Faculty<br>Council     | 3 12:30 PM<br>1:20 PM<br>Lunch | 3 12:30 PM<br>1:20 PM<br>Lunch                                                 | 3                                                            |                                                         |                                                                               |  |
|                      |                                                                        |                                                                |                                |                                                                                | 3 1:00 PM<br>1:30 PM<br>Lunch                                |                                                         |                                                                               |  |
|                      | 3 1:30 PM<br>3:50 PM<br>PTH 721 MSK Clin Reasoning<br>A&B<br>Almeter   | 3 1:30 PM<br>3:20 PM<br>PTH736 Psyc<br>Healthcare<br>Young     |                                | 3 1:30 PM<br>4:20 PM<br>PTH736 Psych.Soc.Iss. in<br>Healthcare<br>Young        | 3 1:30 PM<br>3:20 PM<br>PTH721 MSK<br>Clin<br>Reasoning      | 3 1:30 PM<br>3:20 PM<br>PTH722 NMS<br>Clin<br>Reasoning |                                                                               |  |
|                      | Modalities                                                             | Nethery Hall 220                                               |                                | Classroom A                                                                    | Lab A Lab B Almeter Olson - Johnson Zoom Gym Modalities      |                                                         |                                                                               |  |
|                      |                                                                        |                                                                |                                |                                                                                |                                                              |                                                         |                                                                               |  |
|                      |                                                                        |                                                                |                                |                                                                                |                                                              |                                                         |                                                                               |  |
|                      | 3 4:00 PM<br>6:00 PM                                                   |                                                                |                                |                                                                                |                                                              |                                                         |                                                                               |  |
|                      | CLINIC<br>Almeter<br>Clinic Room                                       |                                                                |                                |                                                                                |                                                              |                                                         |                                                                               |  |
|                      |                                                                        | 3 5:00 PM<br>7:00 PM<br>CLINIC                                 |                                |                                                                                | 3 5:00 PM<br>7:00 PM<br>CLINIC                               |                                                         |                                                                               |  |
|                      |                                                                        | Almeter<br>Clinic Room                                         |                                |                                                                                | Almeter<br>Clinic Room                                       |                                                         |                                                                               |  |
|                      |                                                                        |                                                                |                                |                                                                                |                                                              |                                                         |                                                                               |  |
|                      |                                                                        |                                                                |                                |                                                                                |                                                              |                                                         |                                                                               |  |
|                      |                                                                        |                                                                |                                |                                                                                |                                                              |                                                         |                                                                               |  |