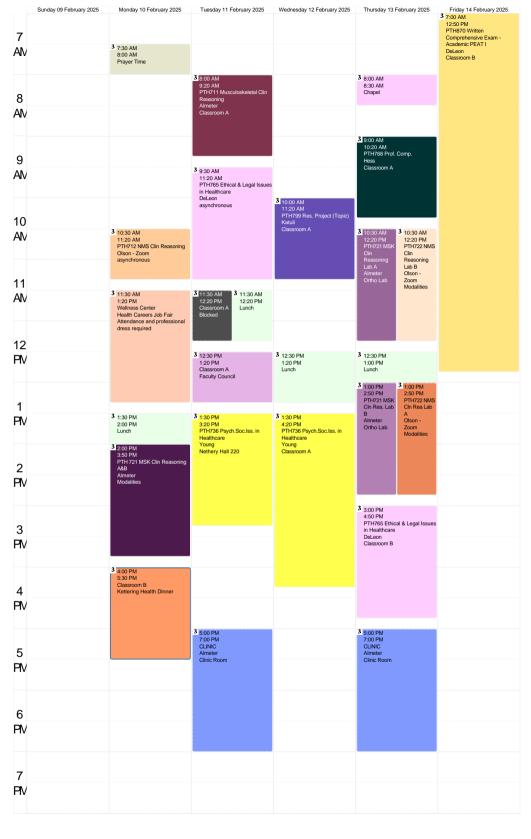

## Week 1

AN

AN

ΑN

ΑN

AN

PΝ

PM

PM

PN

PN

PM

PΝ

PM

| Pundou 40 Inn. 0000    | Monday 00 Inn. 0005                       | Tuesday 21 January 2025                           |                                                  | Thursday 00 Inc. 0000                          | Eridou 04 Innue 0005            |
|------------------------|-------------------------------------------|---------------------------------------------------|--------------------------------------------------|------------------------------------------------|---------------------------------|
| Sunday 19 January 2025 | Monday 20 January 2025                    | Tuesday 21 January 2025                           | Wednesday 22 January 2025                        | Thursday 23 January 2025                       | Friday 24 January 2025          |
|                        |                                           |                                                   |                                                  |                                                |                                 |
|                        | 3 7:30 AM                                 |                                                   |                                                  |                                                |                                 |
|                        | 5:00 PM<br>Martin Luther King Jr. Day- no |                                                   |                                                  |                                                |                                 |
|                        | School                                    | 2100000                                           | 3 0 00 111                                       | 3                                              | 3 8:00 AM                       |
|                        |                                           | 8:00 AM<br>9:20 AM<br>PTH711 Musculoskeletal Clin | 3 8:00 AM<br>9:50 AM<br>PTH722 NMS Clin Reasoing | 3 8:00 AM<br>8:30 AM                           | 11:50 AM<br>PTH870 Written Comp |
|                        |                                           | Reasoning<br>Almeter                              | A&B<br>Olson - Zoom                              | Chapel                                         | Practice DeLeon                 |
|                        |                                           | Classroom A                                       | Neuro Lab                                        |                                                | Classroom B                     |
|                        |                                           |                                                   |                                                  |                                                |                                 |
|                        |                                           |                                                   |                                                  | 3 9:00 AM<br>10:50 AM                          |                                 |
|                        |                                           |                                                   |                                                  | PTH768 Prof. Comp.                             |                                 |
|                        |                                           | 3 9:30 AM                                         |                                                  | Hess<br>Classroom A                            |                                 |
|                        |                                           | 10:50 AM<br>PTH712 NMS Clin Reasoning             |                                                  |                                                |                                 |
|                        |                                           | Olson - Zoom<br>asynchronous                      | 3 10:00 AM                                       |                                                |                                 |
|                        |                                           |                                                   | 11:20 AM<br>PTH799 Res. Project (Topic)          |                                                |                                 |
|                        |                                           |                                                   | Katuli<br>Classroom A                            |                                                |                                 |
|                        |                                           |                                                   |                                                  |                                                |                                 |
|                        |                                           |                                                   |                                                  |                                                |                                 |
|                        |                                           | 3 11:00 AM<br>12:20 PM                            |                                                  | 3 11:00 AM<br>12:50 PM                         |                                 |
|                        |                                           | Lunch                                             |                                                  | PTH721 MSK Cln Rea. Lab B<br>Almeter           |                                 |
|                        |                                           | 3 11:30 AM<br>12:20 PM                            |                                                  | Ortho Lab                                      |                                 |
|                        |                                           | Classroom A<br>Blocked                            |                                                  |                                                |                                 |
|                        |                                           |                                                   | 3 12:00 PM                                       |                                                |                                 |
|                        |                                           |                                                   | 12:50 PM<br>Lunch                                |                                                |                                 |
|                        |                                           | 3 12:30 PM                                        |                                                  |                                                |                                 |
|                        |                                           | 1:20 PM<br>Classroom A                            |                                                  |                                                |                                 |
|                        |                                           | Faculty Council                                   |                                                  | 3 1:00 PM<br>2:50 PM                           |                                 |
|                        |                                           |                                                   |                                                  | PTH721 MSK Clin Reasoning                      |                                 |
|                        |                                           | 3 1:30 PM                                         |                                                  | Lab A<br>Almeter<br>Ortho Lab                  |                                 |
|                        |                                           | 4:20 PM<br>PTH736 Psych.Soc.Iss. in               |                                                  | Ortho Lab                                      |                                 |
|                        |                                           | Healthcare<br>Young                               |                                                  |                                                |                                 |
|                        |                                           | Nethery Hall 220                                  |                                                  |                                                |                                 |
|                        |                                           |                                                   |                                                  |                                                |                                 |
| /                      |                                           |                                                   |                                                  |                                                |                                 |
|                        |                                           |                                                   |                                                  |                                                |                                 |
|                        |                                           |                                                   | 3 3:00 PM<br>4:50 PM                             | 3 3:00 PM<br>4:50 PM                           |                                 |
|                        |                                           |                                                   | PTH765 Ethical & Legal Issues<br>in Healthcare   | PTH765 Ethical & Legal Issues<br>in Healthcare |                                 |
| /                      |                                           |                                                   | DeLeon<br>Classroom A                            | DeLeon<br>Classroom B                          |                                 |
|                        |                                           |                                                   |                                                  |                                                |                                 |
|                        |                                           |                                                   |                                                  |                                                |                                 |
|                        |                                           |                                                   |                                                  |                                                |                                 |
|                        |                                           | 3 4:30 PM                                         |                                                  |                                                |                                 |
|                        |                                           | 7:30 PM<br>CLINIC                                 |                                                  |                                                |                                 |
|                        |                                           | Almeter<br>Clinic Room                            |                                                  | 3 5:00 PM                                      |                                 |
|                        |                                           |                                                   |                                                  | 7:00 PM<br>CLINIC                              |                                 |
|                        |                                           |                                                   |                                                  | Almeter<br>Clinic Room                         |                                 |
|                        |                                           |                                                   |                                                  |                                                |                                 |
|                        |                                           |                                                   |                                                  |                                                |                                 |
|                        |                                           |                                                   |                                                  |                                                |                                 |
|                        |                                           |                                                   |                                                  |                                                |                                 |
|                        |                                           |                                                   |                                                  |                                                |                                 |
|                        |                                           |                                                   |                                                  |                                                |                                 |
|                        |                                           |                                                   |                                                  |                                                |                                 |
|                        |                                           |                                                   |                                                  |                                                |                                 |
|                        |                                           |                                                   |                                                  |                                                |                                 |
|                        |                                           |                                                   |                                                  |                                                |                                 |
|                        |                                           |                                                   |                                                  |                                                |                                 |
| Week 1                 | Andrews U                                 | Iniversity School                                 | of Rehabilitation S                              | Sciences                                       | 1/16/2025                       |
|                        | CI                                        | ass of 2025 Sprir                                 | ng Schedule 2025                                 |                                                |                                 |