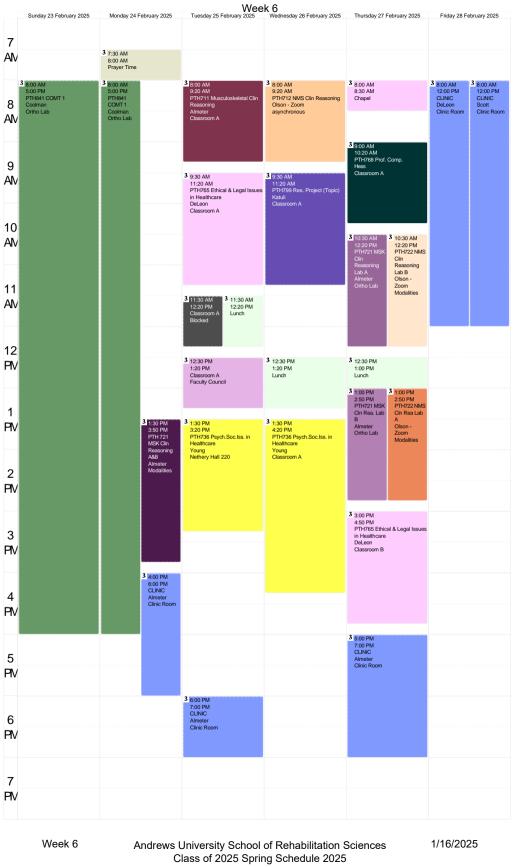

## Week 4

7

8

9

1

2

3

4

5

6

Class of 2025 Spring Schedule 2025

Week 8

|                 |                      |                                                              | Wee                                                           | k 9                                                             |                                                                                      |                                                                                |
|-----------------|----------------------|--------------------------------------------------------------|---------------------------------------------------------------|-----------------------------------------------------------------|--------------------------------------------------------------------------------------|--------------------------------------------------------------------------------|
| 7<br>AN         | Sunday 16 March 2025 | Monday 17 March 2025<br>3 7:00 AM<br>5:00 PM<br>Spring Break | Tuesday 18 March 2025<br>3 7:00 AM<br>5:00 PM<br>Spring Break | Wednesday 19 March 2025<br>3 7:00 AM<br>5:00 PM<br>Spring Break | Thursday 20 March<br>3 7:00 AM 3 7:00<br>8:50 AM 5:00<br>Lakeland PT Spri<br>Meeting | 2025 Friday 21 March 2025<br>) AM 3 7:00 AM<br>500 PM South PM<br>Spring Break |
| 8<br>AN         |                      |                                                              |                                                               |                                                                 |                                                                                      |                                                                                |
| 9<br>AN         |                      |                                                              |                                                               |                                                                 |                                                                                      |                                                                                |
| 10<br>AN        |                      |                                                              |                                                               |                                                                 |                                                                                      |                                                                                |
| 11<br>AV        |                      |                                                              |                                                               |                                                                 |                                                                                      |                                                                                |
| 12<br>PV        |                      |                                                              |                                                               |                                                                 |                                                                                      |                                                                                |
| PIV             |                      |                                                              |                                                               |                                                                 |                                                                                      |                                                                                |
| PIV<br>3        |                      |                                                              |                                                               |                                                                 |                                                                                      |                                                                                |
| PIV<br>4<br>PIV |                      |                                                              |                                                               |                                                                 |                                                                                      |                                                                                |
| 5<br>PIV        |                      |                                                              |                                                               |                                                                 |                                                                                      |                                                                                |
| 6<br>PIV        |                      |                                                              |                                                               |                                                                 |                                                                                      |                                                                                |
| 7<br>PW         |                      |                                                              |                                                               |                                                                 |                                                                                      |                                                                                |
|                 | Week 9               | Andrews U                                                    | Jniversity School of ass of 2025 Sprin                        | of Rehabilitation S<br>ng Schedule 2025                         | Sciences                                                                             | 1/16/2025                                                                      |