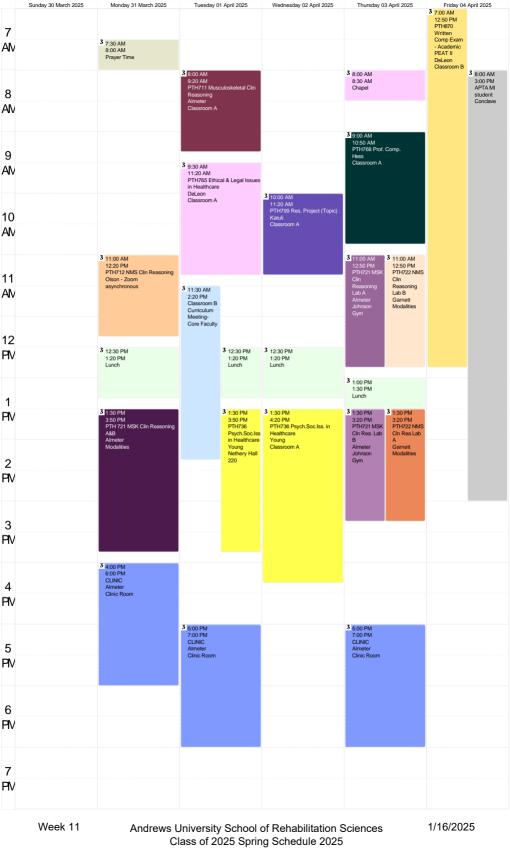

## Week 11

7 ΑN

8 ΑN

9 ΑN

10 ΑN

11 ΑN

12 PΝ

1 ΡV

2 PΝ

3 PΝ

4 PΝ

5 PΝ

6 PΝ

7 PM

|                      |                                                                     | vveek                                                          | (12                     |                        |           |
|----------------------|---------------------------------------------------------------------|----------------------------------------------------------------|-------------------------|------------------------|-----------|
| Sunday 06 April 2025 | Monday 07 April 2025                                                | Tuesday 08 April 2025                                          | Wednesday 09 April 2025 | Thursday 10 April 2025 | Friday 11 |
|                      |                                                                     |                                                                |                         |                        |           |
|                      | 3 7:30 AM<br>8:00 AM<br>Prayer Time                                 |                                                                |                         |                        |           |
|                      | 3 8:00 AM                                                           | 3 8:00 AM                                                      |                         | 3 8:00 AM              |           |
|                      | 9:20 AM<br>PTH712 NMS Clin Reasoning<br>Olson - Zoom<br>Classroom A | 9:20 AM<br>PTH711 Musculoskeletal Clin<br>Reasoning<br>Almeter |                         | 8:30 AM<br>Chapel      |           |
|                      |                                                                     | Classroom A                                                    |                         |                        |           |
|                      |                                                                     |                                                                |                         |                        |           |
|                      |                                                                     |                                                                |                         |                        |           |
|                      |                                                                     |                                                                |                         |                        |           |
|                      |                                                                     |                                                                |                         |                        |           |
|                      |                                                                     |                                                                |                         |                        |           |
|                      | 3 11:30 AM<br>1:20 PM<br>PTH768 Prof. Comp.                         | 3 11:30 AM<br>12:20 PM<br>Classroom A                          |                         |                        |           |
|                      | PTH768 Prof. Comp.<br>Hess<br>Classroom A                           | Classroom A<br>Blocked                                         |                         |                        |           |
|                      |                                                                     | 3 12:30 PM                                                     |                         |                        |           |
|                      |                                                                     | 1:20 PM<br>Classroom A<br>Faculty Council                      |                         |                        |           |
|                      | 2                                                                   | 2                                                              |                         |                        |           |
|                      | 3 1:30 PM<br>3:50 PM<br>PTH 721 MSK Clin Reasoning<br>A&B           | 3 1:30 PM<br>3:50 PM<br>PTH736 Psych.Soc.Iss. in<br>Healthcare |                         |                        |           |
|                      | Almeter<br>Modalities                                               | Young<br>Nethery Hall 220                                      |                         |                        |           |
|                      |                                                                     |                                                                |                         |                        |           |
|                      |                                                                     |                                                                |                         |                        |           |
|                      |                                                                     |                                                                |                         |                        |           |
|                      | 3 4:00 PM<br>6:00 PM                                                |                                                                |                         |                        |           |
|                      | CLINIC<br>Almeter<br>Clinic Room                                    |                                                                |                         |                        |           |
|                      |                                                                     | 3 5:00 PM                                                      |                         |                        |           |
|                      |                                                                     | 7:00 PM<br>CLINIC<br>Almeter<br>Clinic Room                    |                         |                        |           |
|                      |                                                                     |                                                                |                         |                        |           |
|                      |                                                                     |                                                                |                         |                        |           |
|                      |                                                                     |                                                                |                         |                        |           |