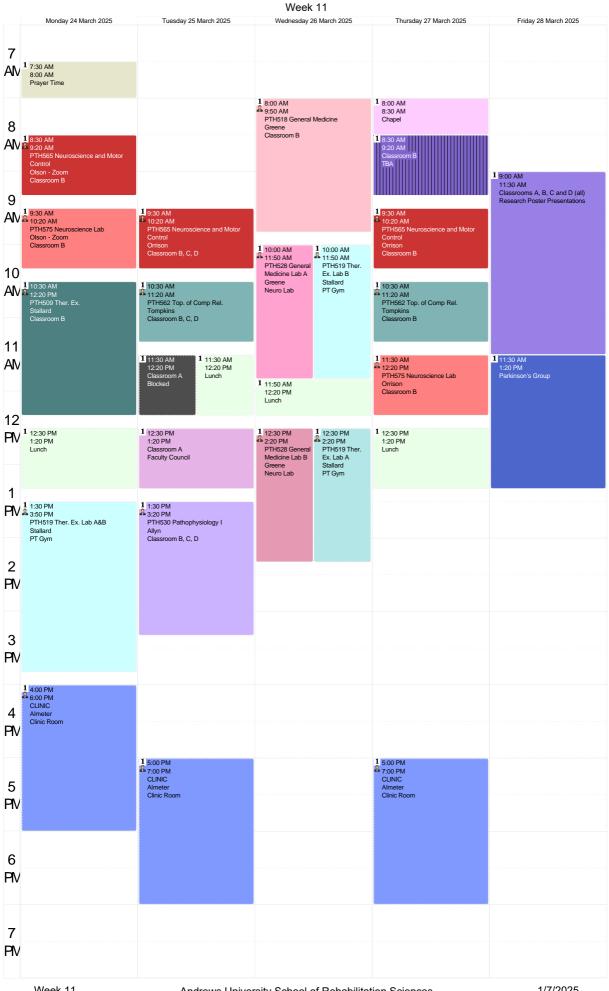

|
| 6<br>PIV  |                                                              |                                                               |                                                                 |                                                     |                                                              |                                                              |
| 7<br>PIV  |                                                              |                                                               |                                                                 |                                                     |                                                              |                                                              |











Week 15

## Week 16

|             | Monday 28 April 2025                                    | Tuesday 29 April 2025                     | Wednesday 30 April 2025                                 | Thursday 01 May 2025 | Friday 02 May 2025 |
|-------------|---------------------------------------------------------|-------------------------------------------|---------------------------------------------------------|----------------------|--------------------|
|             |                                                         |                                           |                                                         |                      |                    |
| 7           |                                                         |