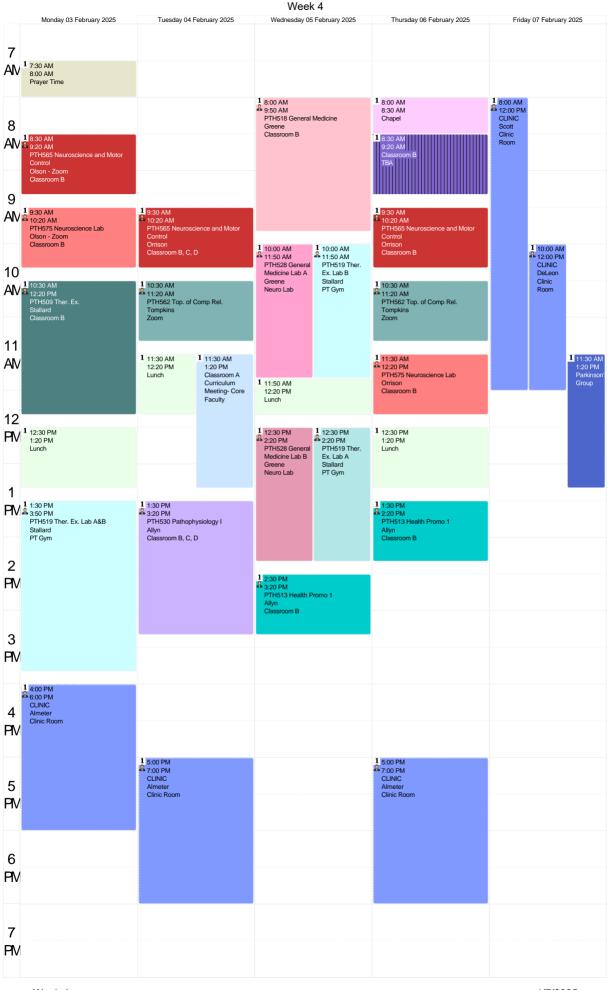

Week 2

Andrews University School of Rehabilitation Sciences Class of 2027 Spring Schedule 2025