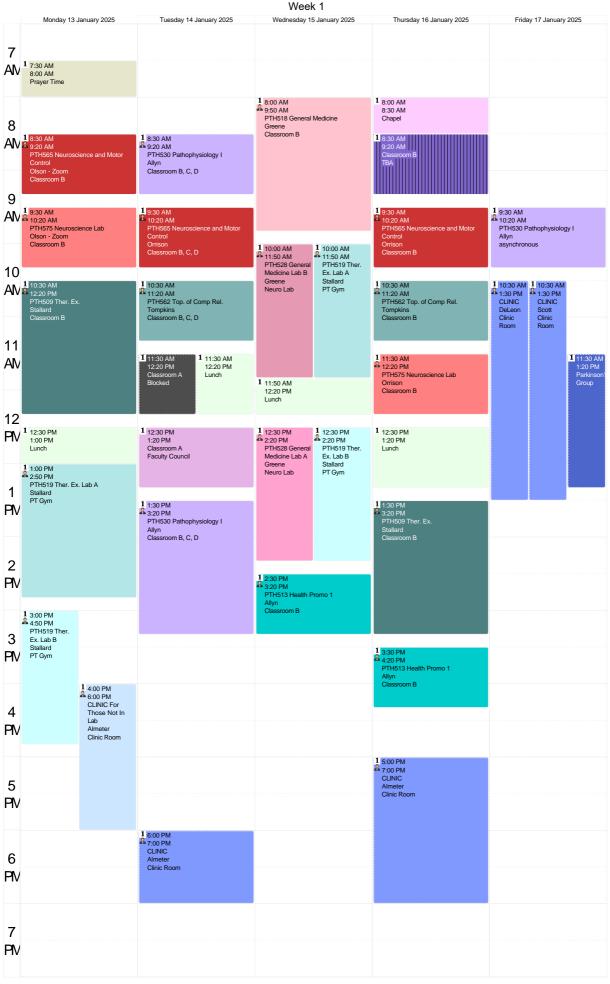

Week 2

Andrews University School of Rehabilitation Sciences Class of 2027 Spring Schedule 2025