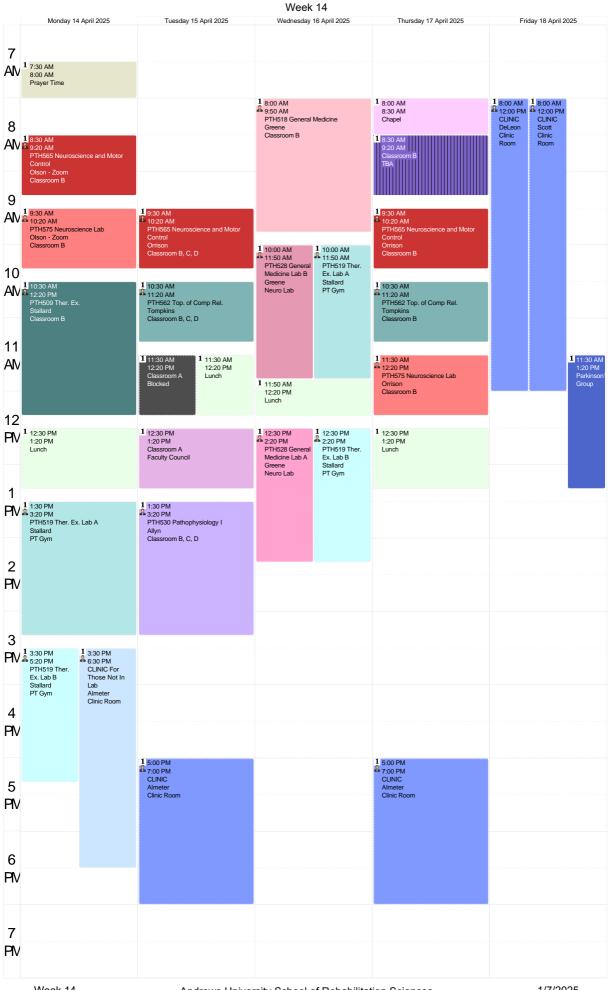

|
| 6<br>PIV  |                                                              |                                                               |                                                                 |                                                     |                                                              |                                                              |
| 7<br>PIV  |                                                              |                                                               |                                                                 |                                                     |                                                              |                                                              |











Week 15

## Week 16

|             | Monday 28 April 2025                                    | Tuesday 29 April 2025                     | Wednesday 30 April 2025                                 | Thursday 01 May 2025 | Friday 02 May 2025 |
|-------------|---------------------------------------------------------|-------------------------------------------|---------------------------------------------------------|----------------------|--------------------|
|             |                                                         |                                           |                                                         |                      |                    |
| 7           |                                                         |