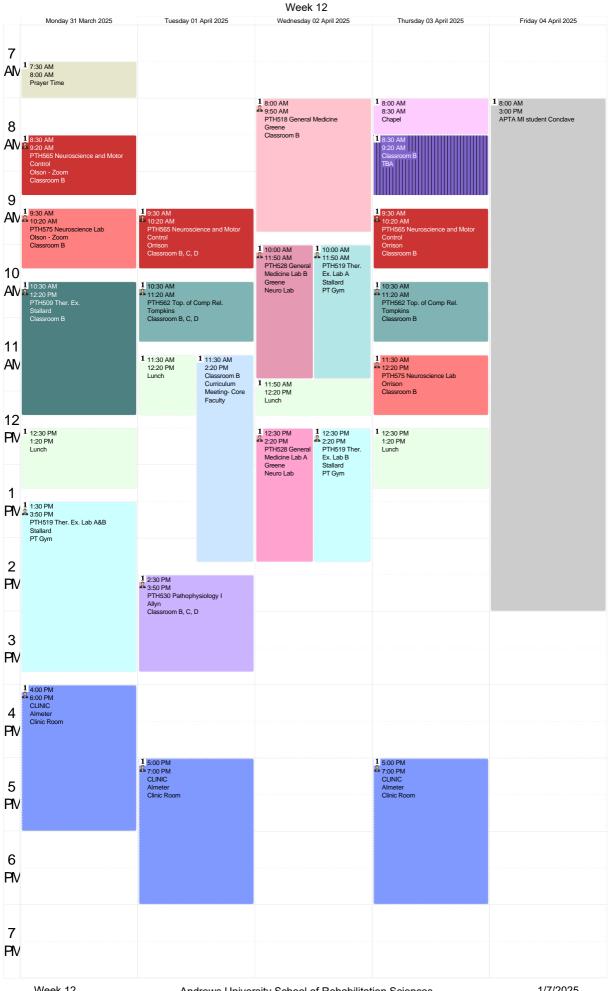

|
| 6<br>PIV  |                                                              |                                                               |                                                                 |                                                     |                                                              |                                                              |
| 7<br>PIV  |                                                              |                                                               |                                                                 |                                                     |                                                              |                                                              |











Week 15

## Week 16

|             | Monday 28 April 2025                                    | Tuesday 29 April 2025                     | Wednesday 30 April 2025                                 | Thursday 01 May 2025 | Friday 02 May 2025 |
|-------------|---------------------------------------------------------|-------------------------------------------|---------------------------------------------------------|----------------------|--------------------|
|             |                                                         |                                           |                                                         |                      |                    |
| 7           |                                                         |