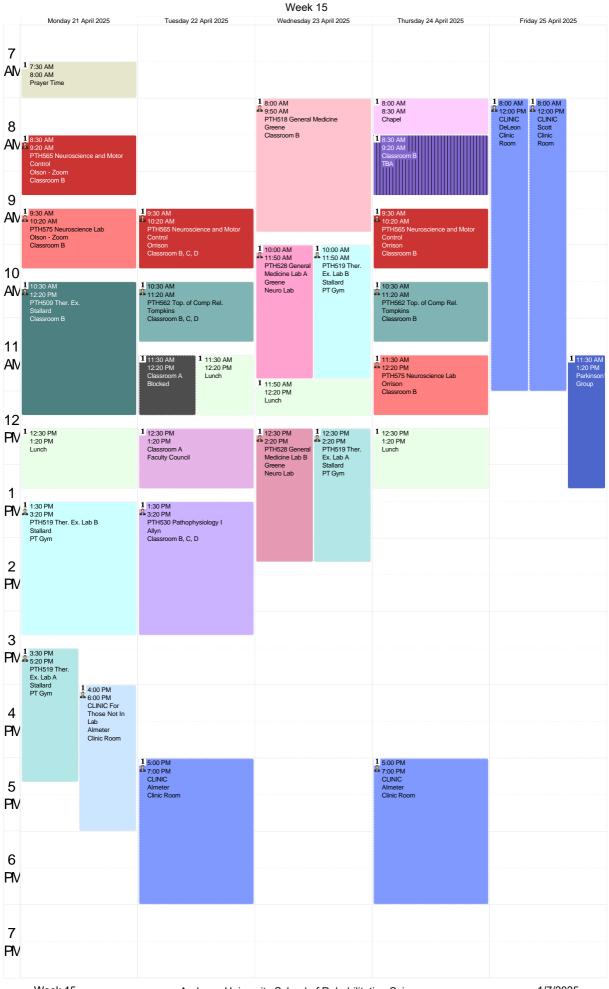

|
| 6<br>PIV  |                                                              |                                                               |                                                                 |                                                     |                                                              |                                                              |
| 7<br>PIV  |                                                              |                                                               |                                                                 |                                                     |                                                              |                                                              |











Week 15

## Week 16

|             | Monday 28 April 2025                                    | Tuesday 29 April 2025                     | Wednesday 30 April 2025                                 | Thursday 01 May 2025 | Friday 02 May 2025 |
|-------------|---------------------------------------------------------|-------------------------------------------|---------------------------------------------------------|----------------------|--------------------|
|             |                                                         |                                           |                                                         |                      |                    |
| 7           |                                                         |                                           |