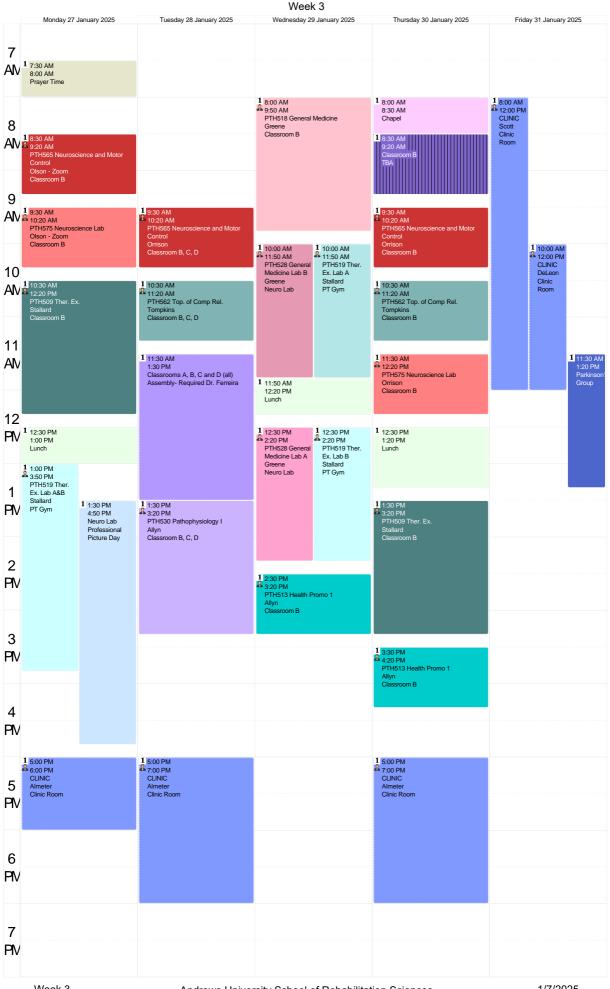

Week 2

Andrews University School of Rehabilitation Sciences Class of 2027 Spring Schedule 2025