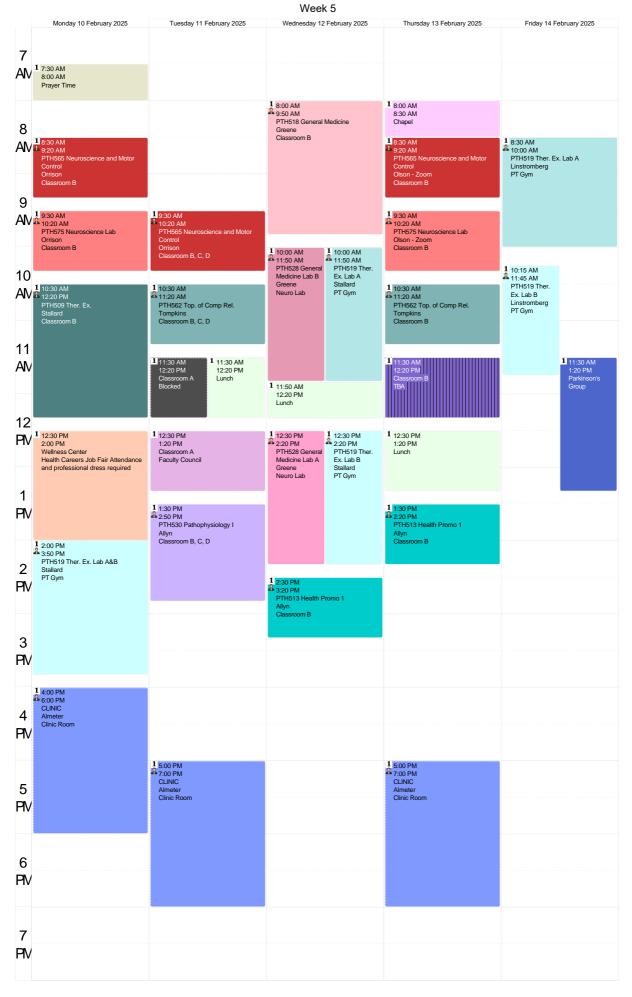

Week 2

Andrews University School of Rehabilitation Sciences Class of 2027 Spring Schedule 2025