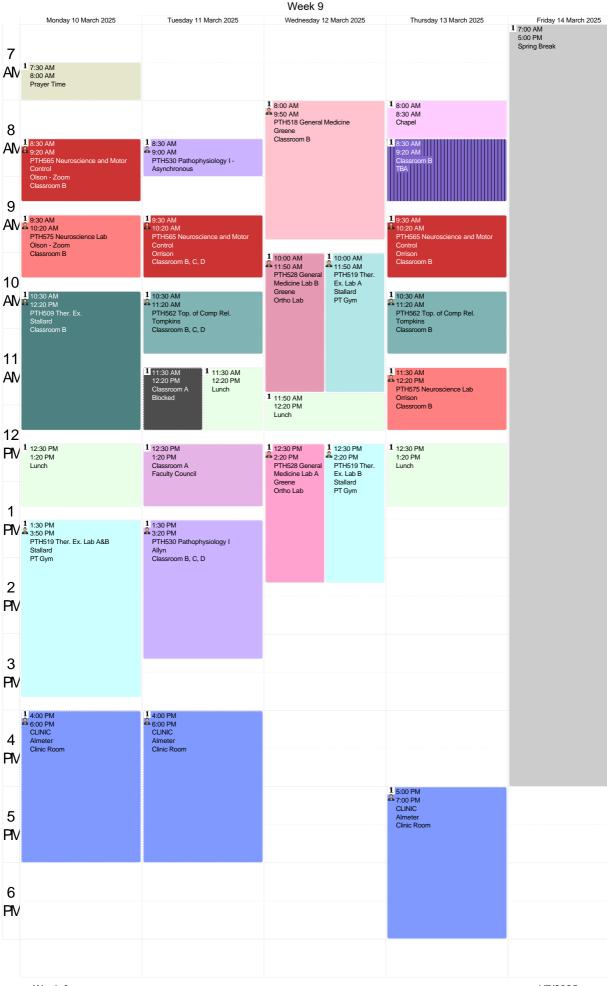

| Week 8    |                                                                                     |                                                                                                                                        |                                                                  |                                                                                      |                                                               |  |  |
|-----------|-------------------------------------------------------------------------------------|----------------------------------------------------------------------------------------------------------------------------------------|------------------------------------------------------------------|--------------------------------------------------------------------------------------|---------------------------------------------------------------|--|--|
|           | Monday 03 March 2025                                                                | Tuesday 04 March 2025                                                                                                                  | Wednesday 05 March 2025                                          | Thursday 06 March 2025                                                               | Friday 07 March 2025                                          |  |  |
| 7         | 1 7:30 AM                                                                           |                                                                                                                                        |                                                                  |                                                                                      |                                                               |  |  |
| AN        | 8:00 AM<br>Prayer Time                                                              |                                                                                                                                        |                                                                  |                                                                                      |                                                               |  |  |
|           |                                                                                     |                                                                                                                                        | 1 8:00 AM<br>9:50 AM                                             | 1 8:00 AM<br>8:30 AM                                                                 |                                                               |  |  |
| 8         | 1                                                                                   | 1 8:30 AM                                                                                                                              | PTH518 General Medicine<br>Greene<br>Classroom B                 | Chapel                                                                               |                                                               |  |  |
| AN        | <ul> <li>8:30 AM</li> <li>9:20 AM</li> <li>PTH565 Neuroscience and Motor</li> </ul> | A 9:00 AM<br>PTH530 Pathophysiology I -                                                                                                |                                                                  | B:30 AM<br>9:20 AM<br>Classroom B                                                    |                                                               |  |  |
|           | Control<br>Olson - Zoom<br>Classroom B                                              | Asynchronous                                                                                                                           |                                                                  | TBA                                                                                  | 1 9:00 AM<br>12:50 PM                                         |  |  |
| 9         |                                                                                     |                                                                                                                                        |                                                                  |                                                                                      | Classrooms A, B, C and D (all)<br>Research Oral Presentations |  |  |
| AN        | <ul> <li>9:30 AM</li> <li>10:20 AM</li> <li>PTH575 Neuroscience Lab</li> </ul>      | <ul> <li> <b>9</b>:30 AM      </li> <li> <b>1</b>0:20 AM      </li> <li>             PTH565 Neuroscience and Motor         </li> </ul> |                                                                  | <ul> <li>9:30 AM</li> <li>10:20 AM</li> <li>PTH565 Neuroscience and Motor</li> </ul> |                                                               |  |  |
|           | Olson - Zoom<br>Classroom B                                                         | Control<br>Orrison<br>Classroom B, C, D                                                                                                | 1 10:00 AM 1 10:00 AM                                            | Control<br>Orrison<br>Classroom B                                                    |                                                               |  |  |
| 10        |                                                                                     |                                                                                                                                        | A 11:50 AM<br>PTH528 General<br>Medicine Lab A<br>Medicine Lab A |                                                                                      |                                                               |  |  |
|           | 10:30 AM<br>12:20 PM                                                                | 1 10:30 AM<br>A 11:20 AM                                                                                                               | Greene Stallard<br>Ortho Lab PT Gym                              | 1 10:30 AM<br>11:20 AM                                                               |                                                               |  |  |
|           | PTH509 Ther. Ex.<br>Stallard<br>Classroom B                                         | PTH562 Top. of Comp Rel.<br>Tompkins<br>Classroom B, C, D                                                                              |                                                                  | PTH562 Top. of Comp Rel.<br>Tompkins<br>Classroom B                                  |                                                               |  |  |
| 11        |                                                                                     |                                                                                                                                        |                                                                  |                                                                                      |                                                               |  |  |
| ٨N        |                                                                                     | 1 11:30 AM<br>12:20 PM<br>1:20 PM                                                                                                      |                                                                  | 11:30 AM<br>12:20 PM                                                                 |                                                               |  |  |
|           |                                                                                     | Lunch Classroom A<br>Curriculum<br>Meeting- Core                                                                                       | 1 11:50 AM<br>12:20 PM                                           | PTH575 Neuroscience Lab<br>Orrison<br>Classroom B                                    |                                                               |  |  |
|           |                                                                                     | Faculty                                                                                                                                | Lunch                                                            | Oldström D                                                                           |                                                               |  |  |
| 12<br>PIV | 1 12:30 PM<br>1:20 PM                                                               |                                                                                                                                        | 1 12:30 PM 1 12:30 PM<br>2:20 PM 2:20 PM                         | 1 12:30 PM                                                                           |                                                               |  |  |
| 1 10      | 1:20 PM<br>Lunch                                                                    |                                                                                                                                        | PTH528 General PTH519 Ther.<br>Medicine Lab B Ex. Lab A          | 1:20 PM<br>Lunch                                                                     |                                                               |  |  |
|           |                                                                                     |                                                                                                                                        | Greene Stallard<br>Ortho Lab PT Gym                              |                                                                                      |                                                               |  |  |
| 1         | 1 1:30 PM                                                                           | 1 1:30 PM                                                                                                                              |                                                                  | 1 1:30 PM                                                                            |                                                               |  |  |
| HV        | 1 1:30 PM<br>3:50 PM<br>PTH519 Ther. Ex. Lab A&B<br>Stallard                        | A 3:20 PM<br>PTH530 Pathophysiology I<br>Allyn                                                                                         |                                                                  | 1 1:30 PM<br>2:20 PM<br>PTH513 Health Promo 1<br>Allyn                               |                                                               |  |  |
|           | PT Gym                                                                              | Classroom B, C, D                                                                                                                      |                                                                  | Classroom B                                                                          |                                                               |  |  |
| 2         |                                                                                     |                                                                                                                                        |                                                                  |                                                                                      |                                                               |  |  |
| ٩V        |                                                                                     |                                                                                                                                        | 1 2:30 PM<br>3:20 PM<br>PTH513 Health Promo 1                    |                                                                                      |                                                               |  |  |
|           |                                                                                     |                                                                                                                                        | Allyn<br>Classroom B                                             |                                                                                      |                                                               |  |  |
| 3         |                                                                                     | _                                                                                                                                      |                                                                  |                                                                                      |                                                               |  |  |
| ٩V        |                                                                                     | 1 3:30 PM<br>5:30 PM<br>CLINIC                                                                                                         |                                                                  |                                                                                      |                                                               |  |  |
|           | 1 4:00 PM                                                                           | Almeter<br>Clinic Room                                                                                                                 |                                                                  | 1 4:00 PM<br>6:00 PM                                                                 |                                                               |  |  |
| 4         | G:00 PM     CLINIC     Almeter     Clinic Room                                      |                                                                                                                                        |                                                                  | CLINIC<br>Almeter                                                                    |                                                               |  |  |
| ٩V        |                                                                                     |                                                                                                                                        |                                                                  | Clinic Room                                                                          |                                                               |  |  |
|           |                                                                                     |                                                                                                                                        |                                                                  |                                                                                      |                                                               |  |  |
| 5         |                                                                                     |                                                                                                                                        |                                                                  |                                                                                      |                                                               |  |  |
| ٩V        |                                                                                     |                                                                                                                                        |                                                                  |                                                                                      |                                                               |  |  |
|           |                                                                                     |                                                                                                                                        |                                                                  |                                                                                      |                                                               |  |  |
| 6         |                                                                                     |                                                                                                                                        |                                                                  |                                                                                      |                                                               |  |  |
| ٩V        |                                                                                     |                                                                                                                                        |                                                                  |                                                                                      |                                                               |  |  |
|           |                                                                                     |                                                                                                                                        |                                                                  |                                                                                      |                                                               |  |  |
|           |                                                                                     |                                                                                                                                        |                                                                  |                                                                                      |                                                               |  |  |
| 7<br>PIV  |                                                                                     |                                                                                                                                        |                                                                  |                                                                                      |                                                               |  |  |
| ΓIV       |                                                                                     |                                                                                                                                        |                                                                  |                                                                                      |                                                               |  |  |
|           | Week 8                                                                              |                                                                                                                                        | araity Sahaal of Bahabilita                                      |                                                                                      | 1/7/2025                                                      |  |  |