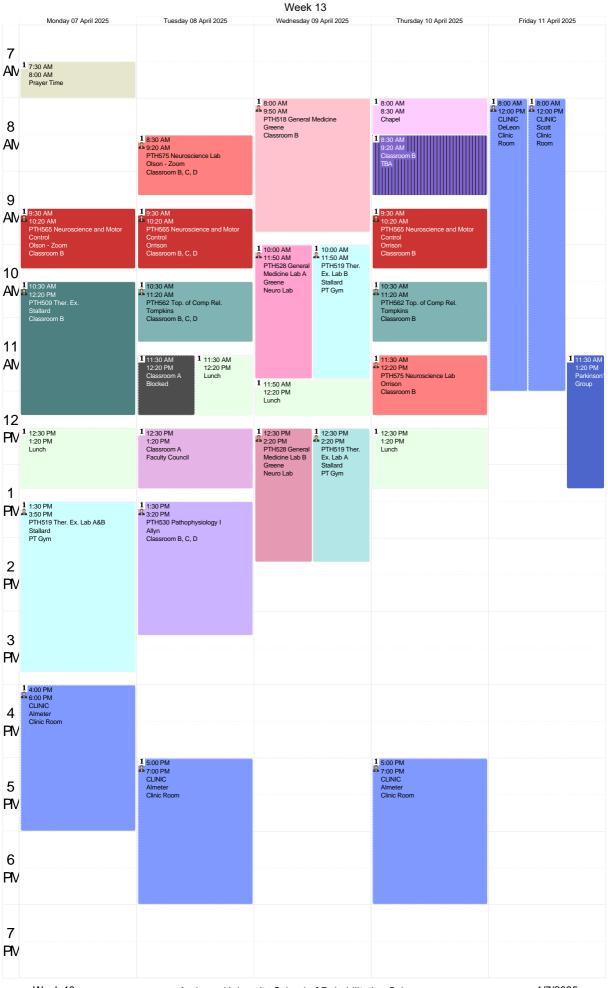

|
| 6<br>PIV  |                                                              |                                                               |                                                                 |                                                     |                                                              |                                                              |
| 7<br>PIV  |                                                              |                                                               |                                                                 |                                                     |                                                              |                                                              |











Week 15

## Week 16

|             | Monday 28 April 2025                                    | Tuesday 29 April 2025                     | Wednesday 30 April 2025                                 | Thursday 01 May 2025 | Friday 02 May 2025 |
|-------------|---------------------------------------------------------|-------------------------------------------|---------------------------------------------------------|----------------------|--------------------|
|             |                                                         |                                           |                                                         |                      |                    |
| 7           |                                                         |